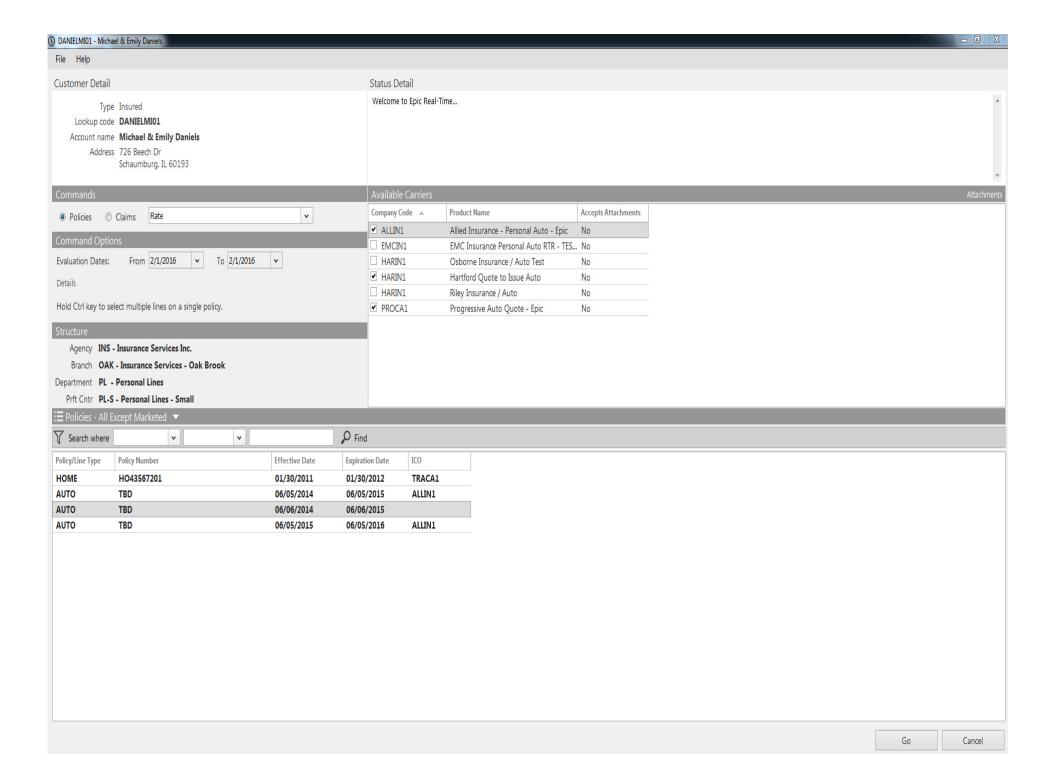

2. The Real-Time interface launches.

Select an option from the Command dropdown menu. Not all options will appear for all agencies, as the command options are limited based on the carriers available for the agency.