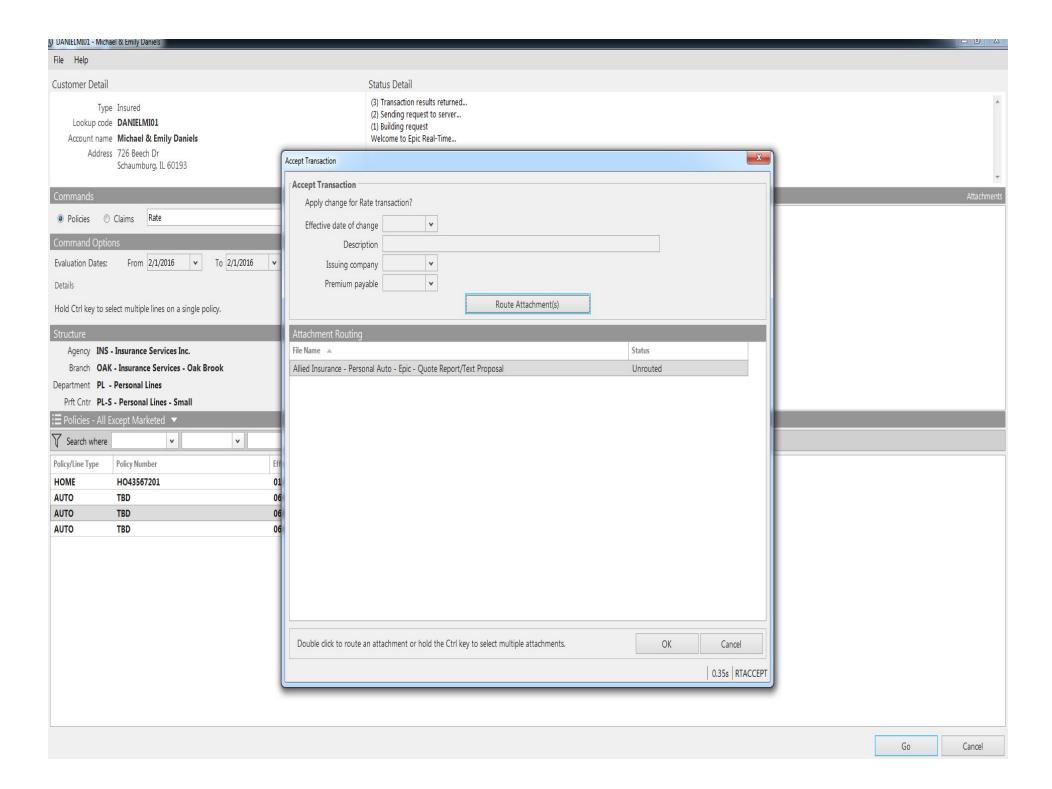

- To attach files to a Real-Time transaction, make sure the selected carrier accepts attachments, and click the Attachments link label to bring up the Attachments screen.
- The view filter defaults to all attachments associated to the account. If desired, change the view filter to view attachments from the past three or six months.
- Attachments associated to the account/policy populate in the Available Attachments list.
   Highlight the attachment to send and click on the down arrow button to move it to the Selected Attachments list.

**Note:** To move all attachments between the *Available Attachments* and *Selected Attachments* lists, use the double *up* and *down arrow* buttons.

The Add Existing File, Add Email, and Preview buttons allow files to be attached from a workstation, emails to be attached from an email account, and selected attachments to be previewed, respectively.