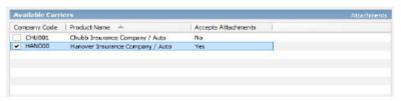

- To attach files to a Real-Time transaction, make sure the selected carrier accepts attachments, and click the Attachments link label to bring up the Attachments screen.
- The view filter defaults to all attachments associated to the account. If desired, change the view filter to view attachments from the past three or six months.
- Attachments associated to the account/policy populate in the Available Attachments list.
   Highlight the attachment to send and click on the down arrow button to move it to the Selected Attachments list.