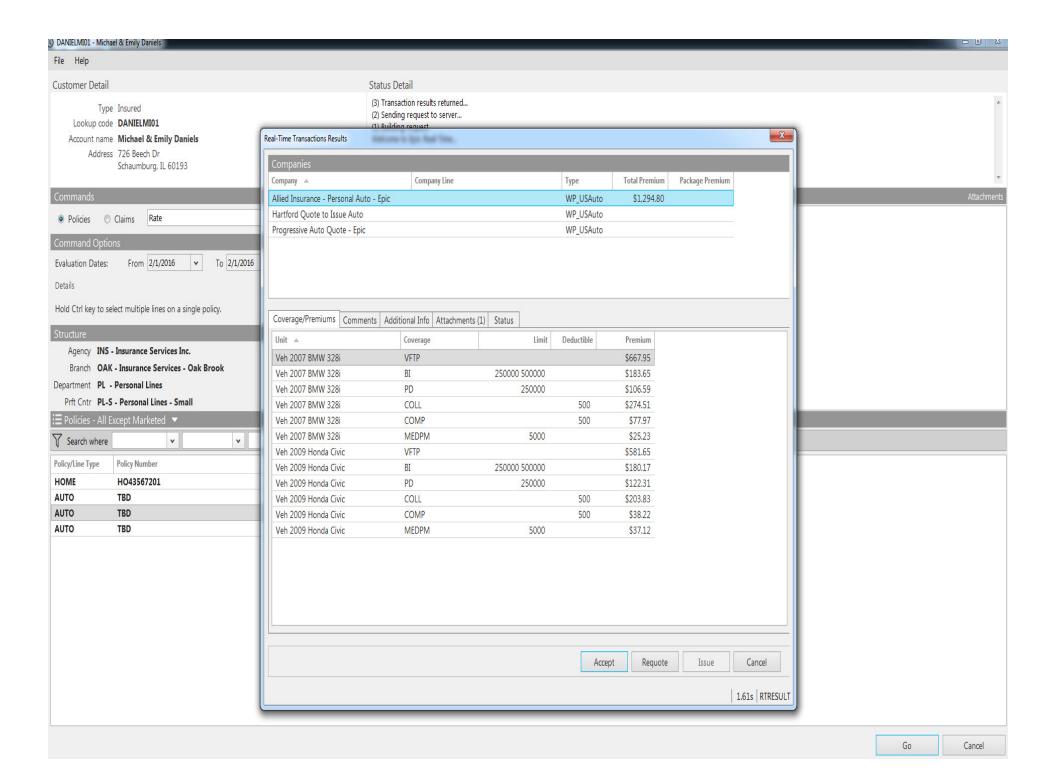

2. The Real-Time interface launches.

Select an option from the Command dropdown menu. Not all options will appear for all agencies, as the command options are limited based on the carriers available for the agency.

- To attach files to a Real-Time transaction, make sure the selected carrier accepts attachments, and click the Attachments link label to bring up the Attachments screen.
- The view filter defaults to all attachments associated to the account. If desired, change the view filter to view attachments from the past three or six months.
- Attachments associated to the account/policy populate in the Available Attachments list.
   Highlight the attachment to send and click on the down arrow button to move it to the Selected Attachments list.