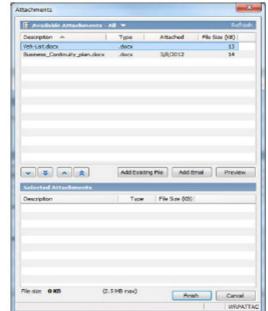

- To attach files to a Real-Time transaction, make sure the selected carrier accepts attachments, and click the Attachments link label to bring up the Attachments screen.
- The view filter defaults to all attachments associated to the account. If desired, change the view filter to view attachments from the past three or six months.
- Attachments associated to the account/policy populate in the Available Attachments list.
   Highlight the attachment to send and click on the down arrow button to move it to the Selected Attachments list.

**Note:** To move all attachments between the *Available Attachments* and *Selected Attachments* lists, use the double *up* and *down arrow* buttons.

The Add Existing File, Add Email, and Preview buttons allow files to be attached from a workstation, emails to be attached from an email account, and selected attachments to be previewed, respectively.